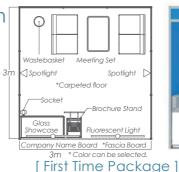

#### C : First Time Package JPY581,900/9sqm Exhibitor who participates in INTERMOLD

"first time from overseas" can select this booth type.

First Time Package includes wall panels (Back, Side), carpeted floor space, two fluorescent lights, two spot lights, one outlet (100v/300w), one fascia board with the company name, one glass showcase, one meeting set, a wastebasket, a brochure stand, electric wiring charge (1kw), electricity usage charge (1kw).

\*You can select color for carpet, a fascia board and 2 panels of walls.

\*Electricity usage charge (Up to 1kw) is included. In case electricity usage is over 1kw, the exhibitor is charged extra.

\*Only 1 company name board and 1 meeting set will be utilized regardless of the number of booked booths.