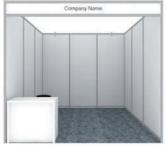

#### B: Shell Scheme Type JPY546,700/9sqm

Shell Scheme type includes wall panels (Back, Side), carpeted floor space, two fluorescent lights, two spot lights, one outlet (100v/300w), one fascia board with the company name, one information desk with a folding chair, electric wiring charge (1kw), electricity usage charge (1kw).

\*Electricity charge (Up to 1kw) is included.

In case electricity usage is over 1kw, the exhibitor is charged extra

\*Only 1 company name board, 1 information desk and 1 folding chair will be utilized regardless of the number of booked booths.

\*Consumption tax 10% is included in above price

[ Shell Scheme Type ]