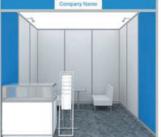

#### B: Shell Scheme Type JPY546,700/9sqm

Shell Scheme type includes wall panels (Back, Side), carpeted floor space, two fluorescent lights, two spot lights, one outlet (100v/300w), one fascia board with the company name, one information desk with a folding chair, electric wiring charge (1kw), electricity usage charge (1kw).

\*Electricity charge (Up to 1kw) is included.

In case electricity usage is over 1kw, the exhibitor is charged extra

\*Only 1 company name board, 1 information desk and 1 folding chair will be utilized regardless of the number of booked booths.

\*Consumption tax 10% is included in above price

[ Shell Scheme Type ]