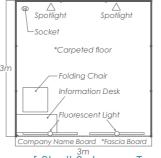

#### B: Shell Scheme Type JPY546,700/9sqm

Shell Scheme type includes wall panels (Back, Side), carpeted floor space, two fluorescent lights, two spot lights, one outlet (100v/300w), one fascia board with the company name, one information desk with a folding chair, electric wiring charge (1kw), electricity usage charge (1kw).

\*Electricity charge (Up to 1kw) is included.

In case electricity usage is over 1kw, the exhibitor is charged extra

\*Only 1 company name board, 1 information desk and 1 folding chair will be utilized regardless of the number of booked booths.

\*Consumption tax 10% is included in above price

[ Shell Scheme Type ]